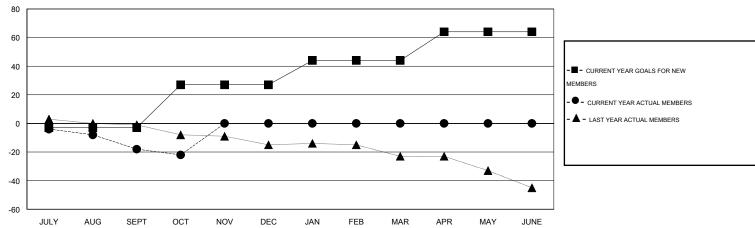

## GOALS AND ACTUAL MEMBERS CUMULATIVE

| DROPPED CLUBS: 0  DROPPED MEMBERS | 15 CLUBS OF 36 ADDED 1 OR MORE<br>NEW MEMBERS | GENDER DISTRIBUTION  MALE 816 (73.9  FEMALE 288 (26.0 | •         |
|-----------------------------------|-----------------------------------------------|-------------------------------------------------------|-----------|
| DECEASED 7 CLUB CANCELLED 0       | CLICK HERE FOR HEALTH ASSESSMENT DATA         | FAMILY UNIT MEMBERS HEAD OF HOUSEHOLD                 | 128<br>63 |
| OTHER 42 TOTAL 49                 |                                               | NON-HEAD OF HOUSEHOLD                                 | 65        |